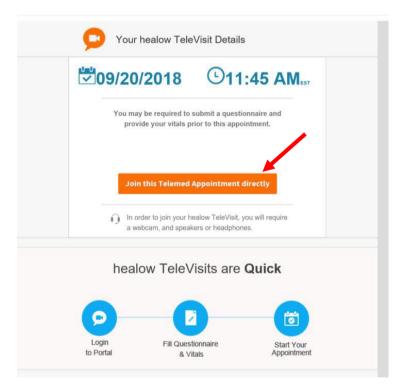

Requirements for Televisit Appointments:

- Google Chrome or Mozilla Firefox internet browsers
- If using a desktop webcam and speakers / microphone

<u>Step 1:</u> You will receive a confirmation email after scheduling a TeleVisit appointment with your provider and you will also receive a notification email before the appointment time. Click on "Join this TeleMed Appointment directly" link.