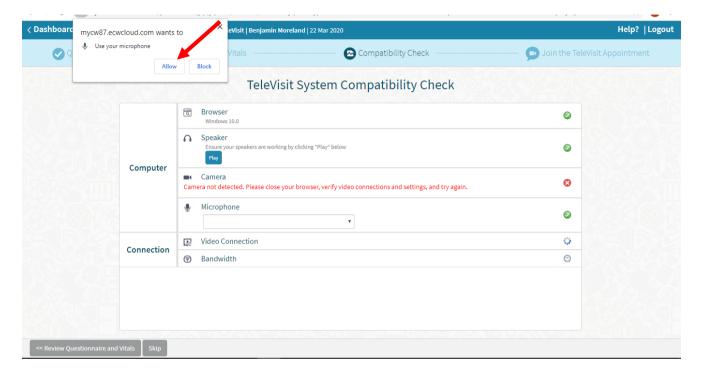

<u>Step 4:</u> Once you enter in your vitals, a software compatibility check will be run to ensure that the webcam and audio functions on your tablet / computer will work for TeleVisit appointment. It may ask your permission to use your camera and microphone. Click "Allow".

## Step 5: Once it is completed, click "Proceed".

|    |           |                                                                                            | Compatibility Check        | 🥏 Join the TeleVisit Appointment |
|----|-----------|--------------------------------------------------------------------------------------------|----------------------------|----------------------------------|
|    |           | TeleVisit                                                                                  | System Compatibility Check |                                  |
|    |           | Browser<br>Chrome 64 bit(version 68) Windows 10.0                                          |                            | ٥                                |
|    |           | Speaker     Ensure your speakers are working by clicking "Play     Flay                    | " below                    | ٥                                |
| G  | omputer   | Camera                                                                                     |                            | ٥                                |
|    |           | FJ Camera (0472:b413)<br>Microphone<br>Default - Microphone (Realtek High Definition Audio | •<br>)) •                  | ٥                                |
|    |           | D Video Connection                                                                         |                            | ۲                                |
| Co | onnection | <ul> <li>Bandwidth<br/>Your internet connection is suitable for TeleVisit.</li> </ul>      |                            | ٢                                |